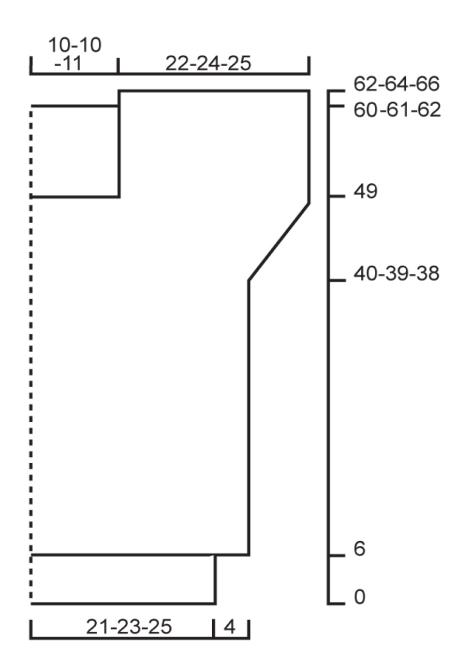

## **Directions:**

Back: Using aqua blue chain 60-66-72 sts and work 5 rows Double crochet, beginning each row with 3 chain sts replacing one Double crochet. Continue to work in Pattern st and Stripe pattern, in the 1<sup>st</sup> row evenly increasing 12 sts by working 12 times 2 sts in one Double crochet. Sleeves: when work measures 40-39-38 cm increase 4 times 3 sts at both edges. Neckline: when work measures 60-61-62 cm leave the center 28-28-30 sts unworked and continue to work each half separately until total length is 62-64-66 cm. Fasten off.

Front: Work same as back until total length is 49 cm. Neckline: leave the center 28-28-30 sts unworked and continue to work each half separately until you reach the same height as back. Fasten off.

**Finishing:** Sew shoulder seams. Sew side and underarm seams. If a bloused effect is desired, weave thin elastic thread through the last row of the lower 6 cm in turquoise. Using turquoise work 1 row Double crochet along neck edge. Note: at the corners Double crochet 3 together. Using turquoise work 60-63-66 Double crochet along sleeves. Fasten off.