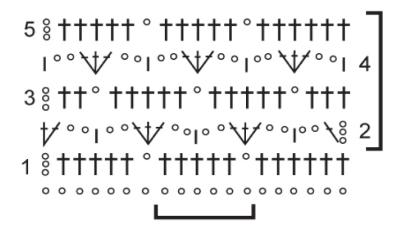

**Gauge:** 14 sts and 8 rows in Pattern st = 10x10 cm. Take time to check gauge and switch hook if necessary.

**Stitches:** Crochet chain, Single crochet, Double crochet.

Pattern st: work following chart. Work rows 1 through 5 one time, then always repeat rows 2 through 5. Always repeat the 6 stitches in width. Whenever Double crochet meet at the bottom, they are worked in the same base stitch.

o = Crochet chain, I = Single crochet, † = Double crochet

Stripe pattern: \*2 rows using bordeaux red, 2 rows using coral/orange, 2 rows using aqua blue, repeat from \*.